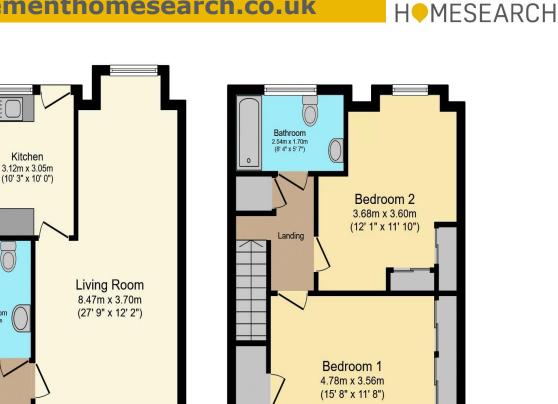

## Visit us at retirementhomesearch.co.uk

**First Floor** 

Total floor area 90.4 m<sup>2</sup> (973 sq.ft.) approx

00

Shower Room 2.60m x 2.00m (8' 6" x 6' 7")

Hall

**Ground Floor** 

This floor plan is for illustrative purposes only. It is not drawn to scale. Any measurements, floor areas (including any total floor area), openings and orientation are approximate. No details are guaranteed, they cannot be relied upon for any purpose and they do not form part of any agreement. No liability is taken for any error, omission or misstatement. A party must rely upon its own inspection(s). Powered by www.focalagent.com